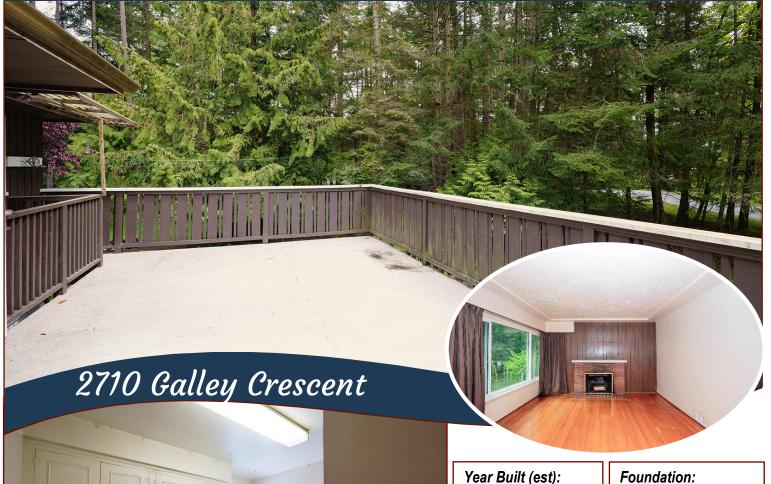

## Excellent Location!

rough. This 3 bedroom, 1 bathroom home is situated on a flat 0.74-acre corner lot. Great garden area already in place. Enjoy south and west sunshine on the large 336 sq ft deck. New triple glazed windows installed in 2019. Unfinished basement has potential for a legal secondary suite for a mortgage helper, guest accommodations or family rec room. Thieves Bay Park and Marina is a 4 min walk and boasts great moorage rates for Magic residents. Tennis courts, Disc golf course and trails also within walking distance. Services include Municipal water and sewer. This is a fantastic opportunity for a family investors.

Lot and House Features:

- Corner lot
- 336 sq ft deck
- new windows 2019
- unfinished basement has potential for a legal secondary suite

## Property Details

1953

Lot Acres: 0.74

**Bedrooms:** 3

Bathrooms: 1

**Fin SqFt:** 912

Unfin SqFt: 762

**Bsmt:** 7'1" ft