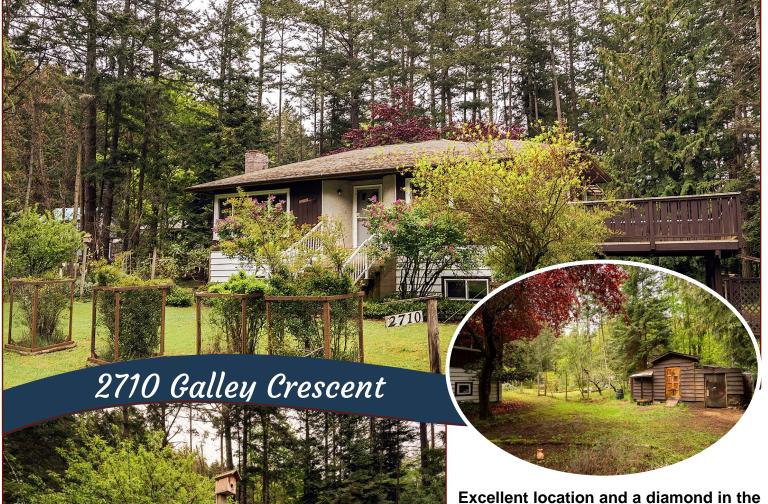

## Excellent Location!

rough. This 3 bedroom, 1 bathroom home is situated on a flat 0.74-acre corner lot. Great garden area already in place. Enjoy south and west sunshine on the large 336 sq ft deck. New triple glazed windows installed in 2019. Unfinished basement has potential for a legal secondary suite for a mortgage helper, guest accommodations or family rec room. Thieves Bay Park and Marina is a 4 min walk and boasts great moorage rates for Magic residents. Tennis courts, Disc golf course and trails also within walking distance. Services include Municipal water and sewer. This is a fantastic opportunity for a family investors.

Lot and House Features:

- Corner lot
- 336 sq ft deck
- new windows 2019
- unfinished basement has potential for a legal secondary suite