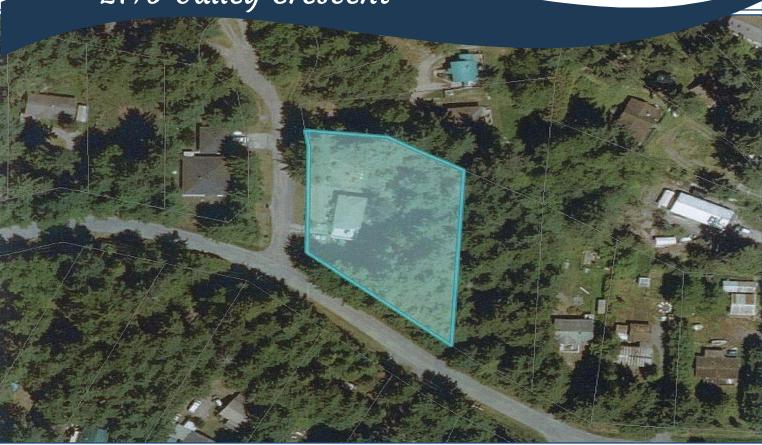

suite for a mortgage helper, guest accommodations or family rec room. Thieves Bay Park and Marina is a 4 min walk and boasts great moorage rates for Magic residents. Tennis courts, Disc golf course and trails also within walking distance. Services include Municipal water and sewer. This is a fantastic opportunity for a family investors.



## Property Details





1953

Lot Acres: 0.74

**Bedrooms:** 3

Bathrooms: 1

**Fin SqFt:** 912

Unfin SqFt: 762

**Bsmt:** 7'1" ft

Water: Municipal

Waste: Sewer Connected

Concrete Poured

Roof: Asphalt Shingle

Ext Fin: Wood

Heat: Oil, Baseboard

FP Location: Living

Room

Lot and House Features:

- Corner lot
- 336 sq ft deck
- new windows 2019
- unfinished basement has potential for a legal secondary suite







## Plot Plan and Aerial View







## Pender Islands Map



<u>DISCLAIMER:</u> While every effort is made to provide reliable information, Dockside Realty Ltd. makes no representations or warranties as to the accuracy of this brochure.

All measurements are approximate and the buyer is responsible for verifying all data provided.