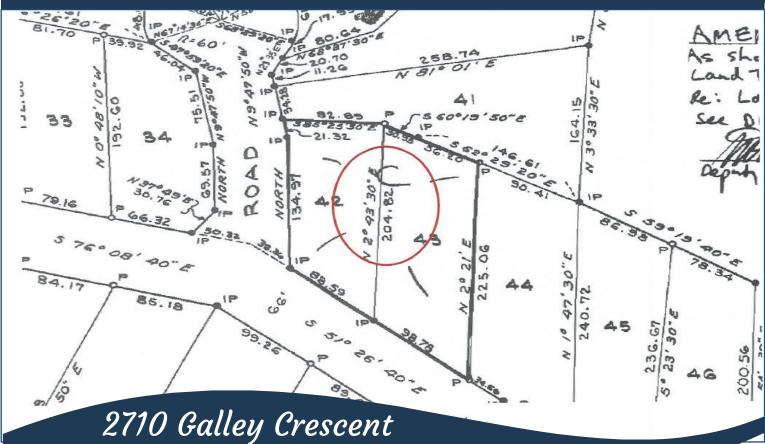

ry suite for a mortgage helper, guest accommodations or family rec room. Thieves Bay Park and Marina is a 4 min walk and boasts great moorage rates for Magic residents. Tennis courts, Disc golf course and trails also within walking distance. Services include Municipal water and sewer. This is a fantastic opportunity for a family investors.



## Property Details





1953

Lot Acres: 0.74

**Bedrooms:** 3

Bathrooms: 1

**Fin SqFt:** 912

Unfin SqFt: 762

**Bsmt:** 7'1" ft

Water: Municipal

Waste: Sewer Connected

Concrete Poured

Roof: Asphalt Shingle

Ext Fin: Wood

Heat: Oil, Baseboard

FP Location: Living

Room

Lot and House Features:

- Corner lot
- 336 sq ft deck
- new windows 2019
- unfinished basement has potential for a legal secondary suite







## Plot Plan and Aerial View







## Pender Islands Map



<u>DISCLAIMER:</u> While every effort is made to provide reliable information, Dockside Realty Ltd. makes no representations or warranties as to the accuracy of this brochure.

All measurements are approximate and the buyer is responsible for verifying all data provided.